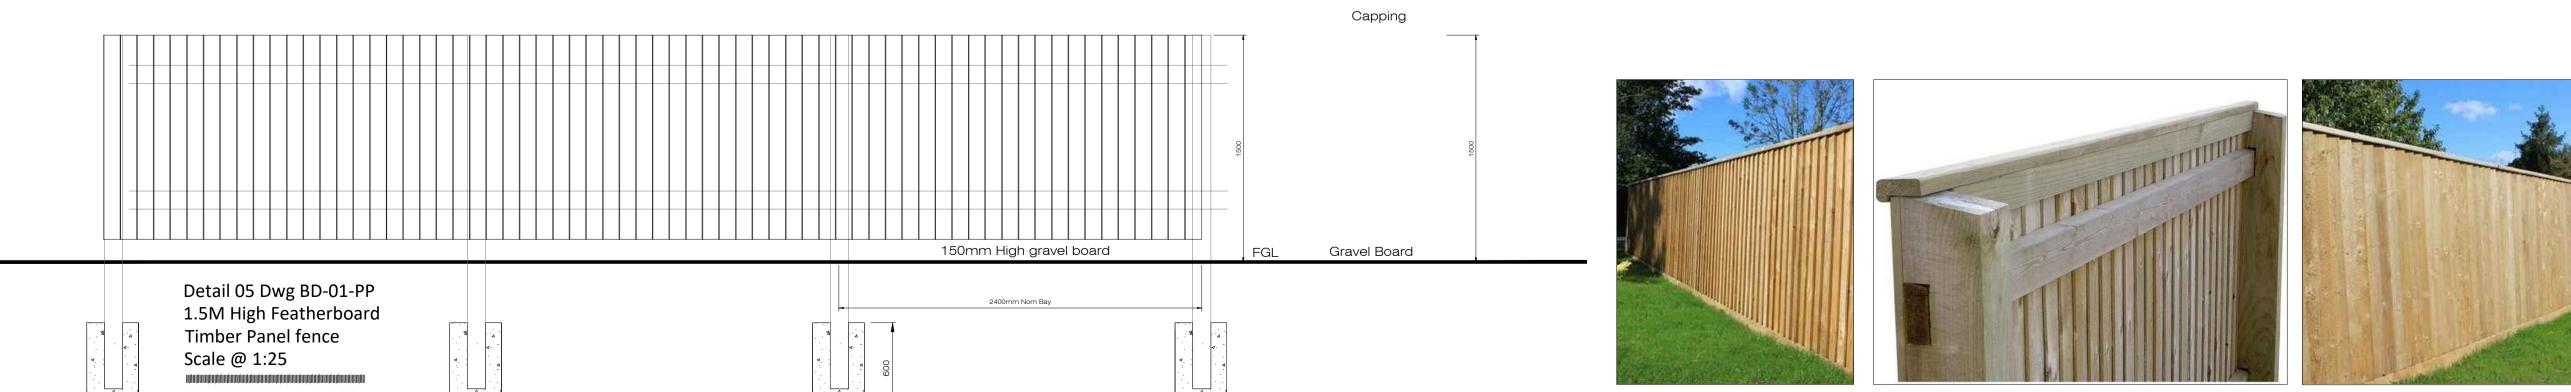

| Project name: Proposed Strategic Housing Development at Dunshaughlin East - Phase 2 | Project number: 19-048   |
|-------------------------------------------------------------------------------------|--------------------------|
| Drawing name: Boundary Treatment Details (1 of 5)                                   | Drawing number: BD-01-PP |