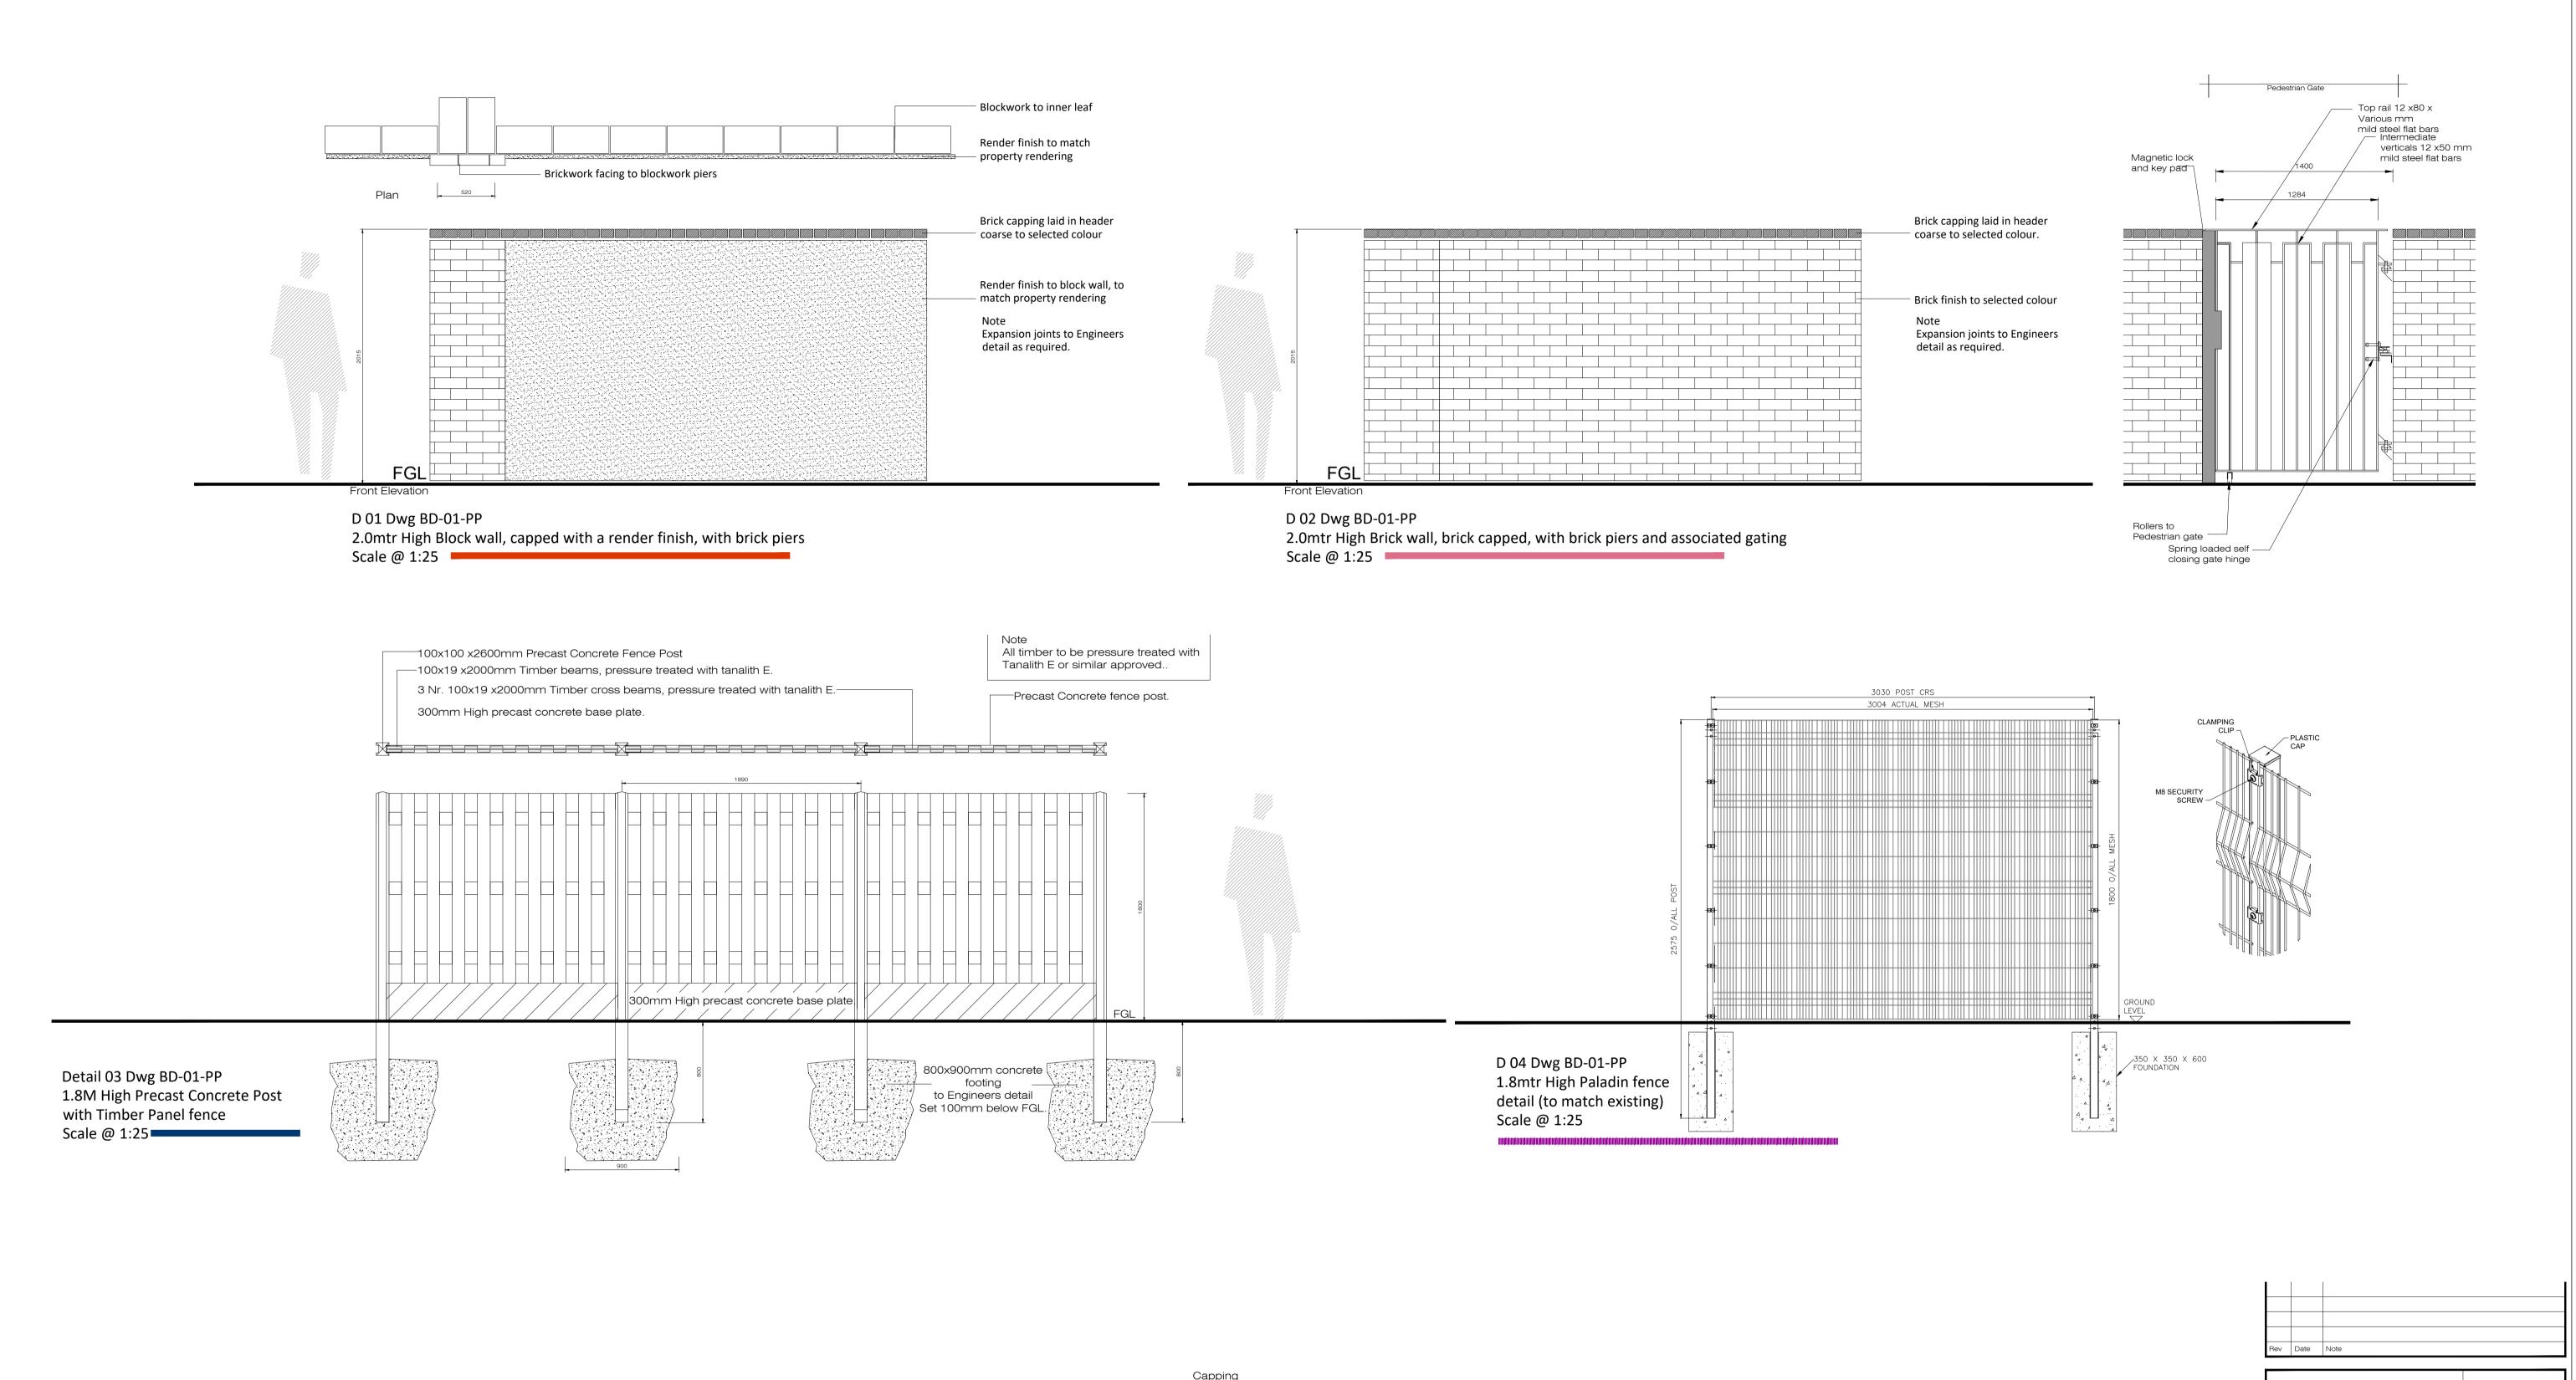

| Project name: Proposed Strategic Housing Development at Dunshaughlin East - Phase 2 | Project number: 19-048   |
|-------------------------------------------------------------------------------------|--------------------------|
| Drawing name: Boundary Treatment Details (1 of 5)                                   | Drawing number: BD-01-PP |